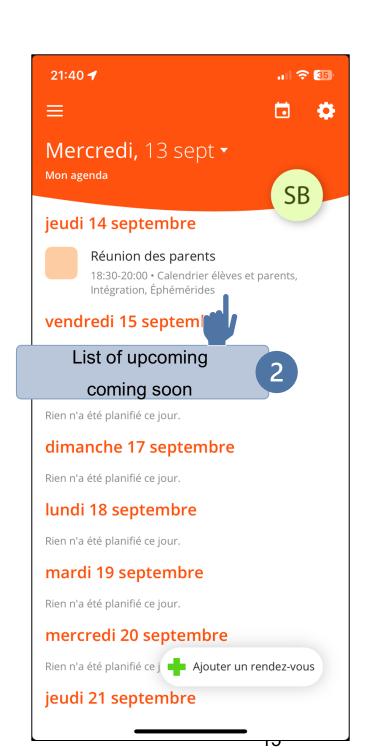

| 2     | 3 | 4 | 5      | 6      | 7 | 8 | 9    | 0            |  |  |
| -                                                                                         | 1     | : | ; | (      | )      | € | & | @    | "            |  |  |
| #+=                                                                                       |       | • | , |        | ?      | ! | ' |      | $\bigotimes$ |  |  |
| A                                                                                         | BC    |   |   | espace |        |   |   | reto | ur           |  |  |
|                                                                                           |       |   |   |        |        |   |   | Ç    |              |  |  |







How can I find out about upcoming events at the

school?