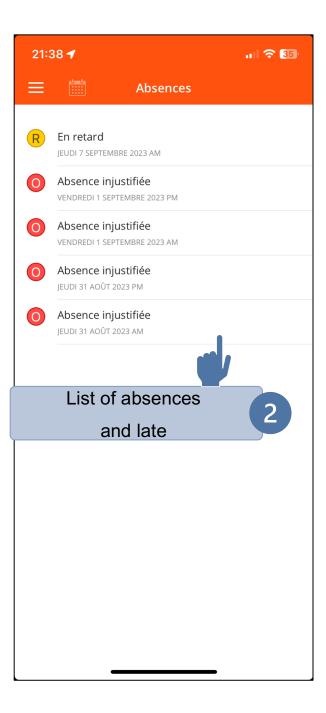

| 2     | 3 | 4 | 5      | 6      | 7 | 8 | 9    | 0            |  |  |
| -                                                                                         | 1     | : | ; | (      | )      | € | & | @    | "            |  |  |
| #+=                                                                                       |       | • | , |        | ?      | ! | ' |      | $\bigotimes$ |  |  |
| A                                                                                         | BC    |   |   | espace |        |   |   | reto | ur           |  |  |
|                                                                                           |       |   |   |        |        |   |   | Ç    |              |  |  |







How can I find out about upcoming events at the

school?