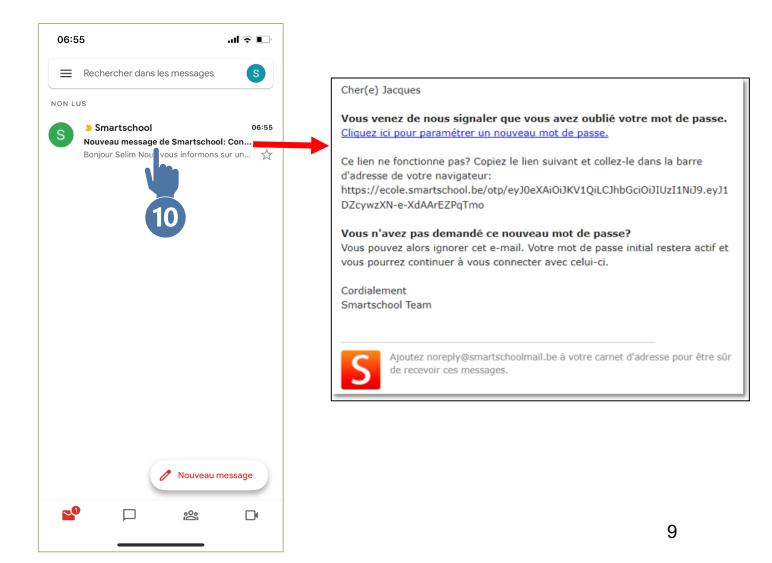

| Rechercher dans les messages S<br>NON LUS<br>S Smartschool 06:55<br>Nouveau message de Smartschool: Con<br>Bonjour Selim Nous vous informons sur un |
|-----------------------------------------------------------------------------------------------------------------------------------------------------|
| S Smartschool 06:55<br>Nouveau message de Smartschool: Con<br>Bonjour Selim Nous vous informons sur un                                              |
| S Nouveau message de Smartschool: Con<br>Bonjour Selim Nous vous informons sur un                                                                   |
|                                                                                                                                                     |
| Nouveau message                                                                                                                                     |
|                                                                                                                                                     |