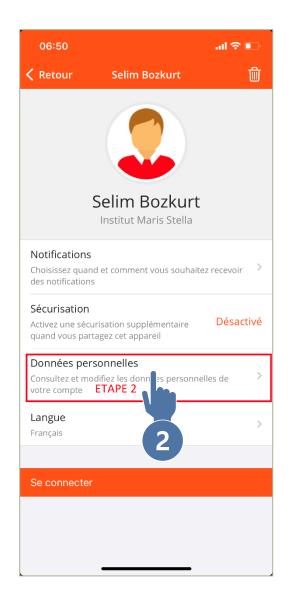

parents.

If you have any questions, please send an e-mail to the following address: <u>referentnumerique@institutmarisstella.be</u>

#### Table of contents

| w do I connect to Smartschool ?                             | 5 |
|-------------------------------------------------------------|---|
| now how to connect on a phone but not on a PC $\epsilon$    | 6 |
| ow do I access the class agenda on Smartschool?             | 0 |
| ow do I send a message to Smartschool? <b>12</b>            | 2 |
| ow can I check my child's absences and lateness? <b>1</b> 4 | 4 |
| ow can I find out about upcoming events at the school? 15   | 5 |
|                                                             | 5 |

# How do I connect to Smartschool ?



### I know how to connect on a phone but not on a PC.





| 00                                                                                         | 6:50  |   |       |        |       |       |       | II 🗟 ( | Ď         |  |  |
|--------------------------------------------------------------------------------------------|-------|---|-------|--------|-------|-------|-------|--------|-----------|--|--|
| Anr                                                                                        | nuler | C | Donné | ées po | erson | nelle | s Eni | regist | rer       |  |  |
| Numéro de téléphone                                                                        |       |   |       |        |       |       |       |        |           |  |  |
| Fax                                                                                        |