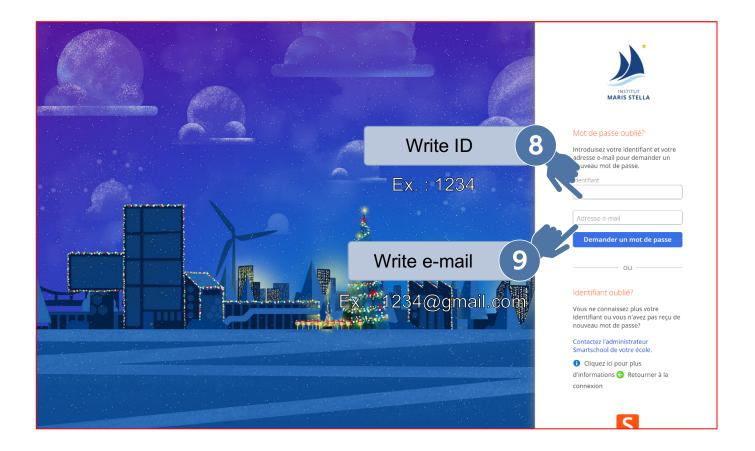

---------------------------------|
| S Smartschool 06:55<br>Nouveau message de Smartschool: Con<br>Bonjour Selim Nous vous informons sur un                                              |
| S Nouveau message de Smartschool: Con<br>Bonjour Selim Nous vous informons sur un                                                                   |
|                                                                                                                                                     |
| Nouveau message                                                                                                                                     |
|                                                                                                                                                     |













| 20:44 穼 💽                                                    |    |
|--------------------------------------------------------------|----|
|                                                              |    |
| mardi 6 septembre 2022                                       |    |
| <b>EDM4 - 1C2</b><br>Préparation: Apporter l'Atlas           |    |
| jeudi 8 septembre 2022                                       | g  |
| Aucun devoir ou controle                                     | -  |
| vendredi 9 septembre 2022                                    | Ϋ́ |
| <b>EDM4 - 1C2</b><br>Préparation: Apporter l'Atlas           |    |
| <b>GEO2 - 3 GT3</b><br>Devoir: Apporter manuel               |    |
| <b>FHG2 - 4QS3</b><br>Préparation: Vérification du DIP signé |    |
| lundi 12 septembre 2