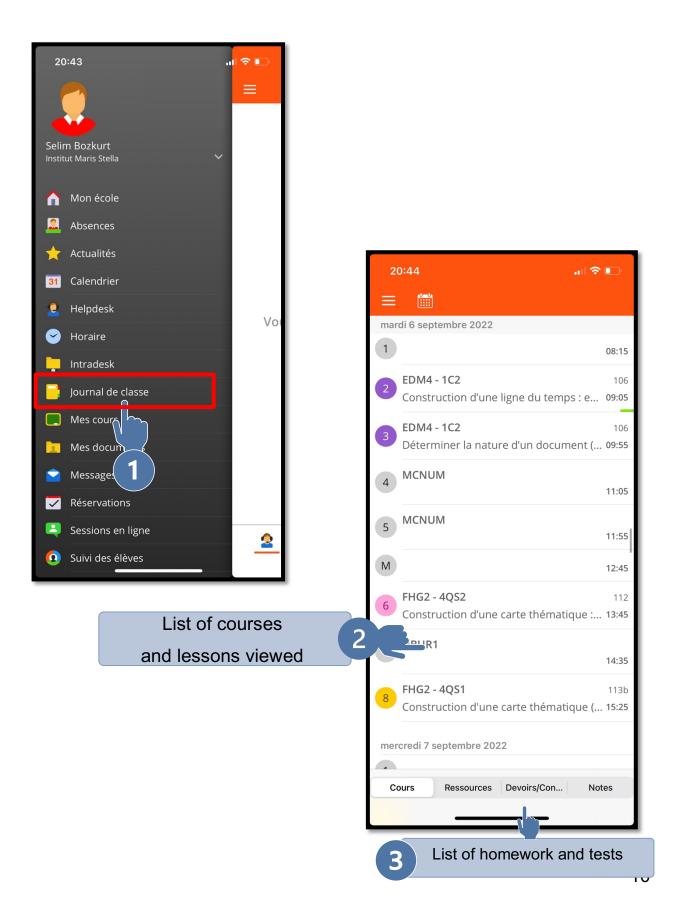

| 20:44 穼 💽                                                    |    |
|--------------------------------------------------------------|----|
|                                                              |    |
| mardi 6 septembre 2022                                       |    |
| <b>EDM4 - 1C2</b><br>Préparation: Apporter l'Atlas           |    |
| jeudi 8 septembre 2022                                       | g  |
| Aucun devoir ou controle                                     | -  |
| vendredi 9 septembre 2022                                    | Ϋ́ |
| <b>EDM4 - 1C2</b><br>Préparation: Apporter l'Atlas           |    |
| <b>GEO2 - 3 GT3</b><br>Devoir: Apporter manuel               |    |
| <b>FHG2 - 4QS3</b><br>Préparation: Vérification du DIP signé |    |
| lundi 12 septembre 2022                                      |    |
|                                                              |    |
| mardi 13 septembre 2022                                      |    |
|                                                              |    |
|                                                              |    |
| Cours Ressources Devoirs/Con Notes                           |    |
|                                                              |    |