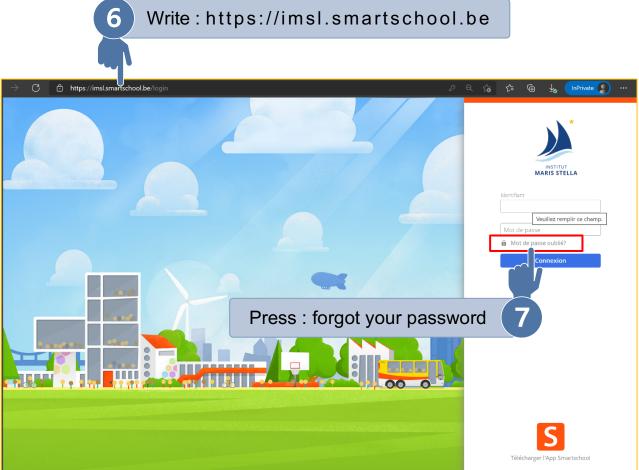

-----------------------------------|
| S Smartschool 06:55<br>Nouveau message de Smartschool: Con<br>Bonjour Selim Nous vous informons sur un                                              |
| S Nouveau message de Smartschool: Con<br>Bonjour Selim Nous vous informons sur un                                                                   |
|                                                                                                                                                     |
| Nouveau message                                                                                                                                     |
|                                                                                                                                                     |













| 20:44 穼 💽                                                    |    |
|--------------------------------------------------------------|----|
|                                                              |    |
| mardi 6 septembre 2022                                       |    |
| <b>EDM4 - 1C2</b><br>Préparation: Apporter l'Atlas           |    |
| jeudi 8 septembre 2022                                       | g  |
| Aucun devoir ou controle                                     | -  |
| vendredi 9 septembre 2022                                    | Ϋ́ |
| <b>EDM4 - 1C2</b><br>Préparation: Apporter l'Atlas           |    |
| <b>GEO2 - 3 GT3</b><br>Devoir: Apporter manuel               |    |
| <b>FHG2 - 4QS3</b><br>Préparation: Vérification du DIP signé |    |
| lundi 12 septembre