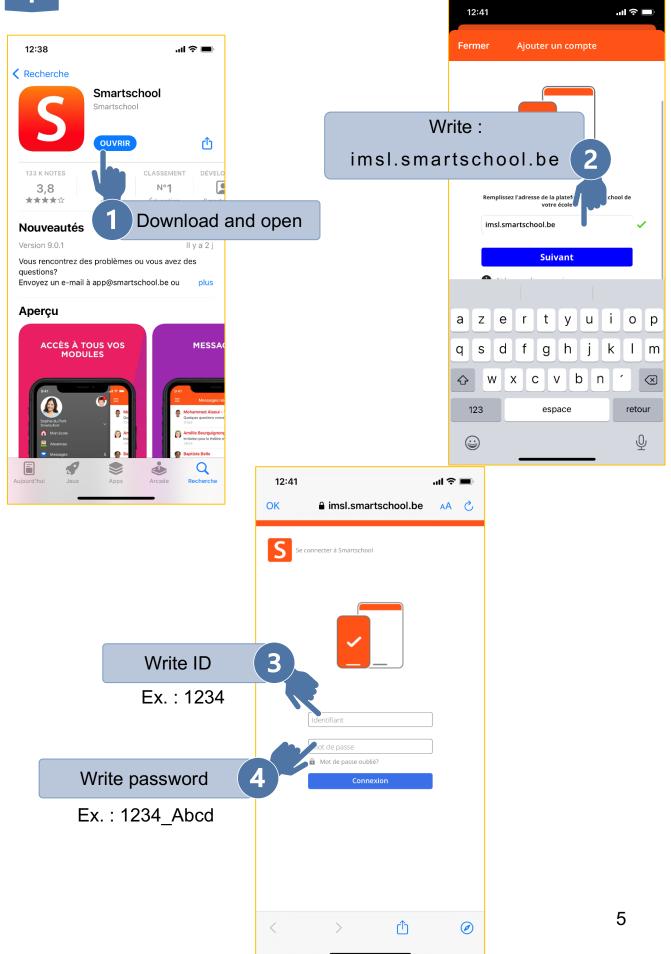

sion smartphone v.2

Simplified user guide for students and parents.

If you have any questions, please send an e-mail to the following address: <u>referentnumerique@institutmarisstella.be</u>

#### Table of contents

| w do I connect to Smartschool ?                             | 5 |
|-------------------------------------------------------------|---|
| now how to connect on a phone but not on a PC $\epsilon$    | 6 |
| ow do I access the class agenda on Smartschool?             | 0 |
| ow do I send a message to Smartschool? <b>12</b>            | 2 |
| ow can I check my child's absences and lateness? <b>1</b> 4 | 4 |
| ow can I find out about upcoming events at the school? 15   | 5 |
|                                                             | 5 |

# How do I connect to Smartschool ?



### I know how to connect on a phone but not on a PC.





| 00                                                                                         | 6:50  |   |       |        |       |       |       | II 🗟 ( | Ď         |  |  |
|--------------------------------------------------------------------------------------------|-------|---|-------|--------|-------|-------|-------|--------|-----------|--|--|
| Anr                                                                                        | nuler | C | Donné | ées po | erson | nelle | s Eni | regist | rer       |  |  |
| Numéro de téléphone                                                                        |       |   |       |        |       |       |       |        |           |  |  |
| Fax